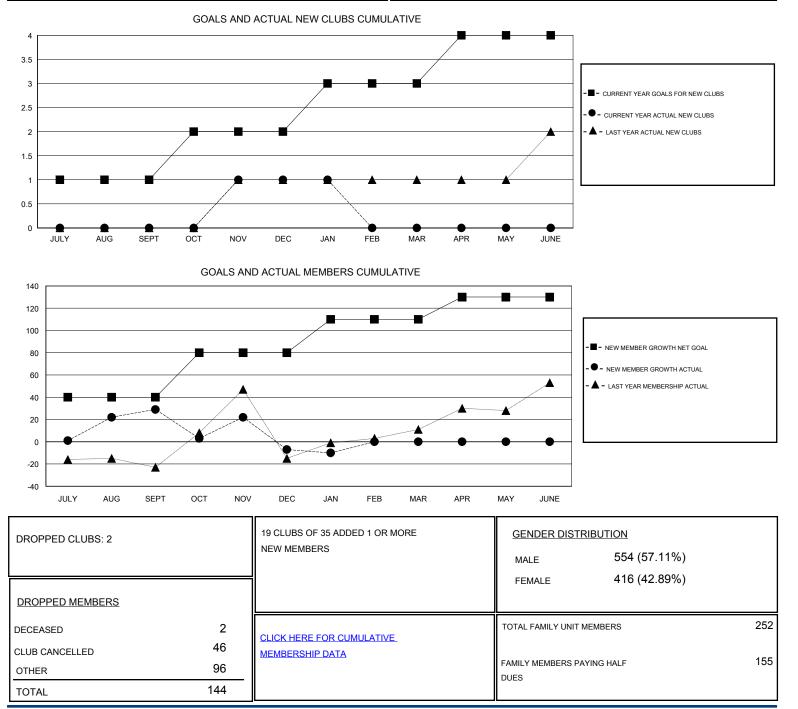

## LOCATION PHILIPPINES

GMT CA

| Clubs                 |               |           |               | Members               |                                                                |                                                              |                                                    |
|-----------------------|---------------|-----------|---------------|-----------------------|----------------------------------------------------------------|--------------------------------------------------------------|----------------------------------------------------|
| RESULTS FOR 2016-2017 |               |           |               | RESULTS FOR 2016-2017 |                                                                |                                                              |                                                    |
| QUARTER               | NEW CLUB GOAL | NEW CLUBS | DROPPED CLUBS | QUARTER               | NEW MEMBER GROWTH<br>NET GOAL (not reinstated<br>or transfers) | NEW MEMBER<br>GROWTH ACTUAL (not<br>reinstated or transfers) | DROPPED<br>MEMBERS ACTUAL<br>(including transfers) |
| JULY/AUG/SEPT         | 1             | 0         | 0             | JULY/AUG/SEPT         | 40                                                             | 87                                                           | 58                                                 |
| OCT/NOV/DEC           | 1             | 1         | 2             | OCT/NOV/DEC           | 40                                                             | 43                                                           | 79                                                 |
| JAN/FEB/MAR           | 1             | 0         | 0             | JAN/FEB/MAR           | 30                                                             | 4                                                            | 7                                                  |
| APR/MAY/JUNE          | 1             | 0         | 0             | APR/MAY/JUNE          | 20                                                             | 0                                                            | 0                                                  |